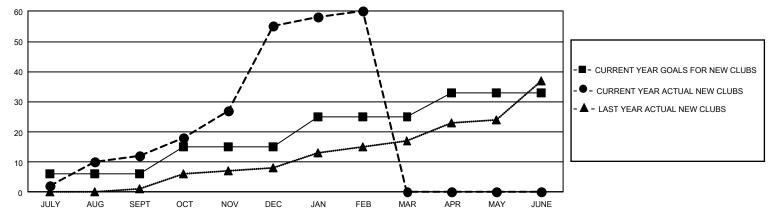

| 12          | 1             | JULY/AUG/SEPT         | 180                    | 763                     | 311                                                |  |
| OCT/NOV/DEC   | 27            | 43          | 0             | OCT/NOV/DEC           | 247                    | 1,983                   | 775                                                |  |
| JAN/FEB/MAR   | 30            | 5           | 21            | JAN/FEB/MAR           | 247                    | 421                     | 420                                                |  |
| APR/MAY/JUNE  | 24            | 0           | 0             | APR/MAY/JUNE          | 175                    | 0                       | 0                                                  |  |

## GOALS AND ACTUAL NEW CLUBS CUMULATIVE



## GOALS AND ACTUAL MEMBERS CUMULATIVE



| DROPPED CLUBS: 22              |       | 305 CLUBS OF 406 ADDED 1 OR MORE<br>NEW MEMBERS | GENDER DISTRIBUTION  MALE 5,729 (57.68%) |                |     |
|--------------------------------|-------|-------------------------------------------------|------------------------------------------|----------------|-----|
| DROPPED MEMBERS                |       |                                                 | FEMALE                                   | 4,204 (42.32%) |     |
| DECEASED                       | 33    | CLICK HERE FOR CUMULATIVE                       | TOTAL FAMILY UNIT MEMBERS                |                | 819 |
| CLUB CANCELLED 311 OTHER 1,161 |       | MEMBERSHIP DATA                                 | FAMILY MEMBERS PAYING HALF