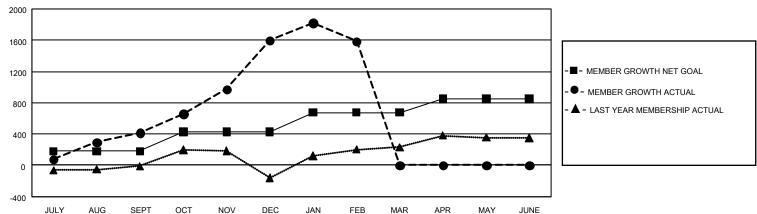

## GOALS AND ACTUAL MEMBERS CUMULATIVE

| DROPPED CLUBS: 22              |       | 305 CLUBS OF 406 ADDED 1 OR MORE<br>NEW MEMBERS | GENDER DISTRIBUTION  MALE 5,729 (57.68%) |                |     |
|--------------------------------|-------|-------------------------------------------------|------------------------------------------|----------------|-----|
| DROPPED MEMBERS                |       |                                                 | FEMALE                                   | 4,204 (42.32%) |     |
| DECEASED                       | 33    | CLICK HERE FOR CUMULATIVE                       | TOTAL FAMILY UNIT MEMBERS                |                | 819 |
| CLUB CANCELLED 311 OTHER 1,161 |       | MEMBERSHIP DATA                                 | FAMILY MEMBERS PAYING HALF DUES          |                | 405 |
|                                |       |                                                 |                                          |                | 465 |
| TOTAL                          | 1,505 |                                                 |                                          |                |     |